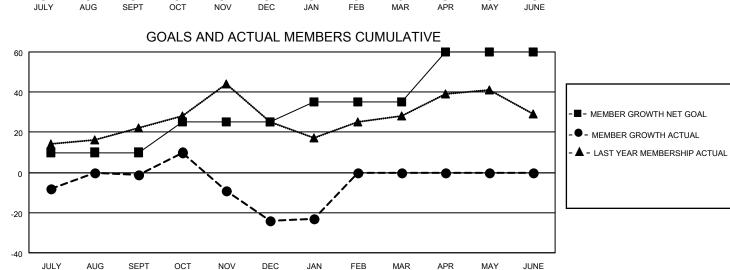

## MONTHLY MEMBERSHIP PROGRESS REPORT

| LOCATION WASHINGTON   |               |           | Distri        | District 19 G         |                        | Results as of: 1/31/2023                                                                                  |                                                    |
|-----------------------|---------------|-----------|---------------|-----------------------|------------------------|-----------------------------------------------------------------------------------------------------------|----------------------------------------------------|
| Clubs                 |               |           |               | Members               |                        |                                                                                                           |                                                    |
| RESULTS FOR 2022-2023 |               |           |               | RESULTS FOR 2022-2023 |                        |                                                                                                           |                                                    |
| QUARTER               | NEW CLUB GOAL | NEW CLUBS | DROPPED CLUBS | QUARTER MEM           | BER GROWTH NET<br>GOAL | MEMBER GROWTH<br>ACTUAL                                                                                   | DROPPED<br>MEMBERS ACTUAL<br>(including transfers) |
| JULY/AUG/SEPT         | 0             | 0         | 0             | JULY/AUG/SEPT         | 10                     | 33                                                                                                        | 33                                                 |
| OCT/NOV/DEC           | 1             | 0         | 0             | OCT/NOV/DEC           | 15                     | 36                                                                                                        | 56                                                 |
| JAN/FEB/MAR           | 0             | 0         | 0             | JAN/FEB/MAR           | 10                     | 17                                                                                                        | 12                                                 |
| APR/MAY/JUNE          | 1             | 0         | 0             | APR/MAY/JUNE          | 25                     | 0                                                                                                         | 0                                                  |
| 2                     | GOALS         | AND ACTUA | L NEW CLUBS C | UMULATIVE             | -                      |                                                                                                           |                                                    |
| 1.2                   | <b>—————</b>  |           |               |                       |                        | -■- CURRENT YEAR GOALS FOR NEW CLUBS - ● - CURRENT YEAR ACTUAL NEW CLUBS - ▲ - LAST YEAR ACTUAL NEW CLUBS |                                                    |
| 0.8                   |               |           |               |                       |                        |                                                                                                           |                                                    |